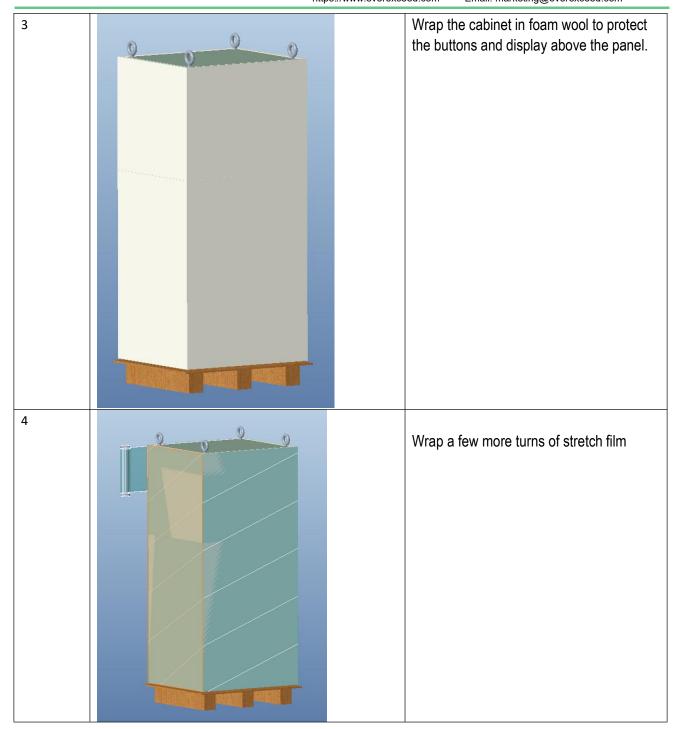

| NO. | PICTURE | PROCESS EXPLANATION                                                               |
|-----|---------|-----------------------------------------------------------------------------------|
| 1   |         | Put the pallet on the floor.                                                      |
| 2   |         | Place the cabinet on the pallet and secure the cabinet to the pallet with screws. |