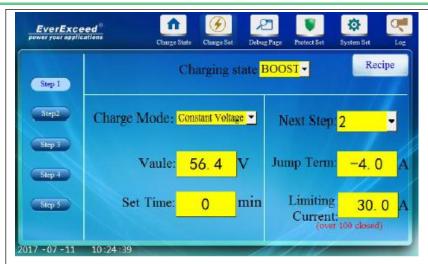

Please insert the photo here!

Fault Date: 11/5/2021

Charger state page (When the charger is in operation, check the voltage and current on the display):

Please insert the photo here!

Charger setting interface: