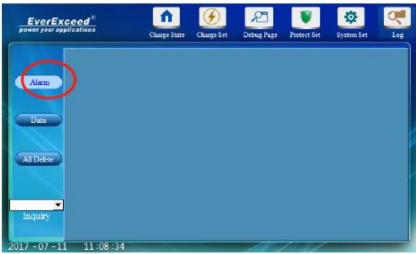

Please insert the photo here!

Warning info:( Photo feedback)

Please insert the photo here!

Other fault information or video: