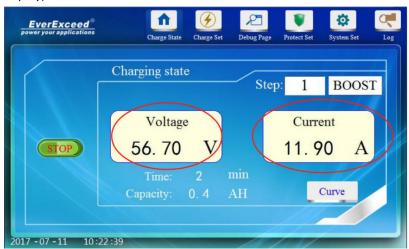

Please insert the photo here!

Fault Date: 11/5/2021

Charger state page (When the charger is in operation, check the voltage and current on the display):

Please insert the photo here!

Charger setting interface: